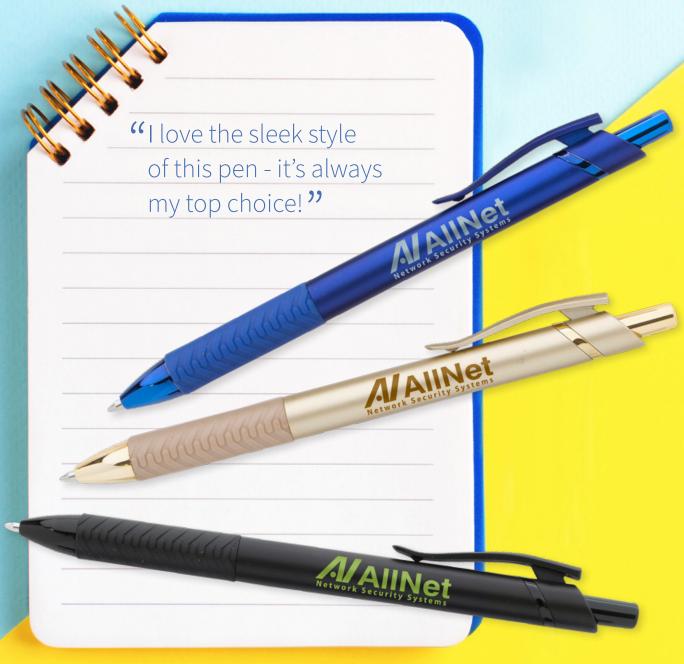

## Make a statement with this striking monochromatic pen!

From top to bottom, this pen has a striking monochromatic design that will turn heads. A UV coating gives the trim, plunger, and section a mirrored effect for even more drama. Add in its smooth plunger mechanism, comfortable rubber grip, and durable tungsten carbide ball, and this pen will quickly become a favored writing tool.

Available in black, blue, champagne, red, rose gold, and white.