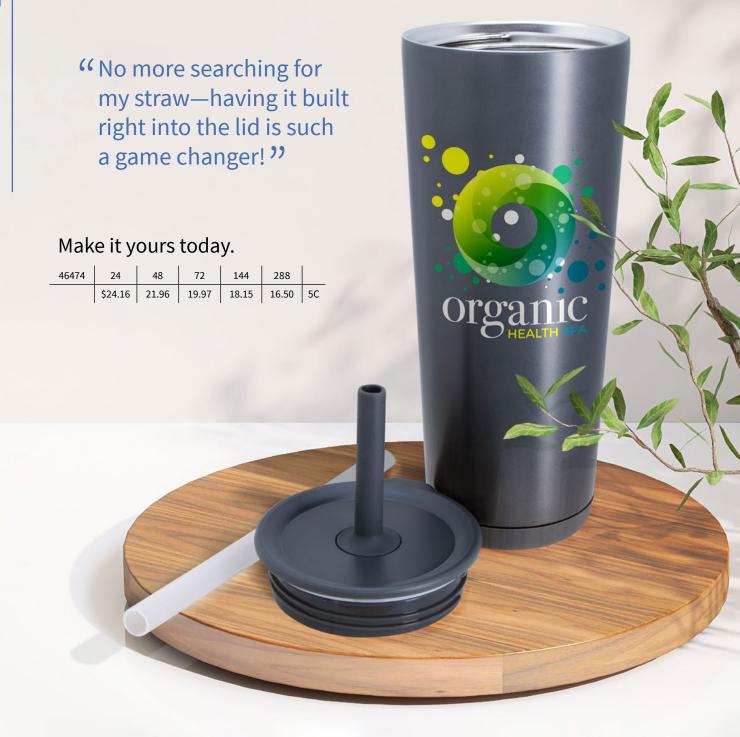

## **Astrid Recycled Vacuum Tumbler - 24 oz.**

## Treat yourself, sip by sip

Enjoy your favorite beverage at home or on the go with this double-wall, vacuum-insulated stainless steel tumbler. Its matte metallic finish with subtle shimmer brings a little sparkle to your busy day. Sip away with the built-in silicone straw that fits snuggly in the spill-resistant, screw-on lid. The matching nonslip silicone base helps prevent scratches and keeps this drinking vessel in place. Tumbler body is made with 90% post-consumer recycled stainless steel; lid is made of 100% post-consumer recycled polypropylene.

Available in matte metallic blue, matte metallic teal, matte metallic silver, or matte metallic black.