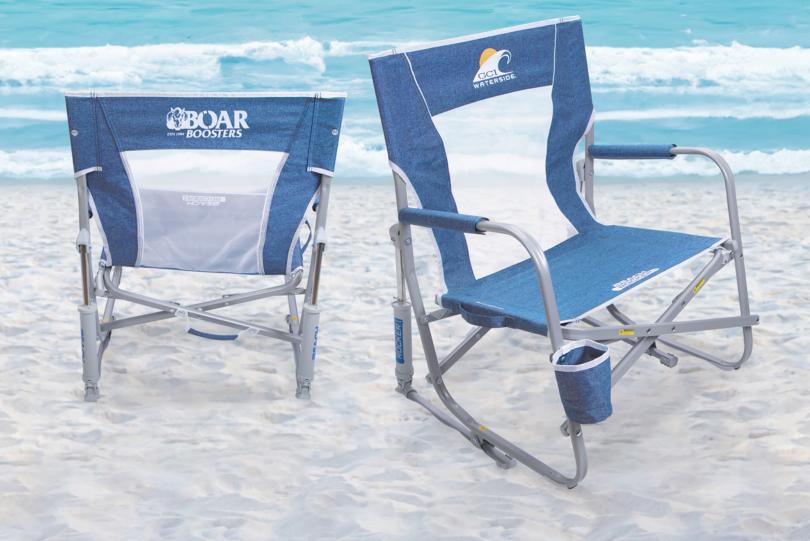

## Beach Rocker™

## Rockin' around the palm tree!

This beach rocking chair makes a day by the water even more relaxing. Keep your cool with a mesh back rest and smooth, gentle rocking - yes, even in the sand! This travel-friendly seat delivers a smooth rocking motion on any surface, anywhere. Supported by a sturdy, powder-coated steel tubing frame, the padded arm rests and mesh back rest provide additional comfort. The Eazy-Fold Technology makes opening and closing the chair a breeze and protects your fingers from getting pinched. And, when it's time to pack up, the chair's integrated carry handle means no wrestling to fit it in a bag. Supports 250 lb. max. The fabric used on this chair has been tested and complies with California Prop 65 requirements.

Available in heathered royal or heathered gray.

"Anyone can relax on the beach - only a few can rock on it!"