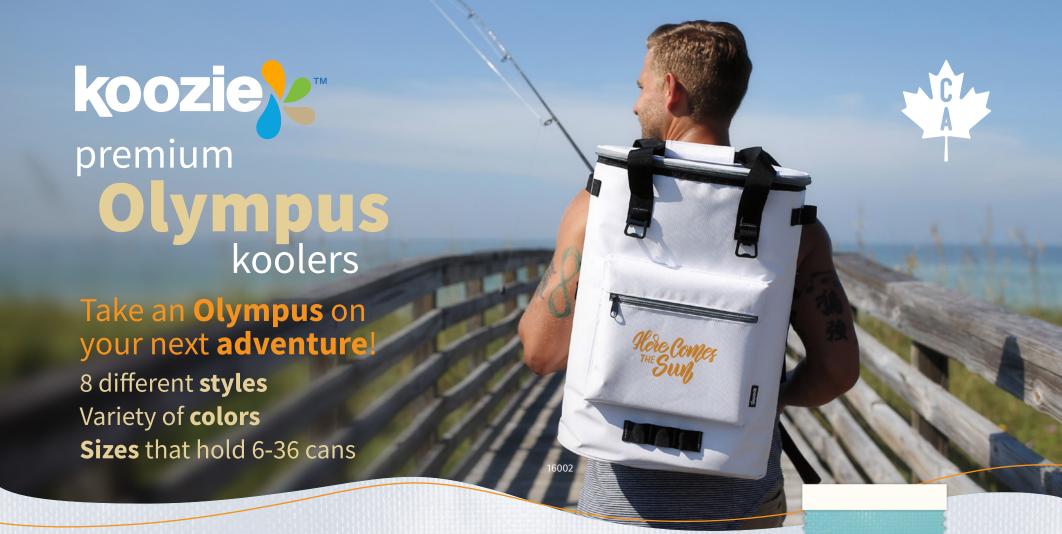

## Koozie® Olympus Koolers are ready to roam wherever you want to go.

Available in a range of sizes, from small totes to large backpacks, you'll find an Olympus that allows you to carry just your lunch or enough grub for all your family or a big group of friends. These high-performance coolers are made with water-resistant tarpaulin, making cleanup a snap, and the heat-sealed PEVA liners help prevent leaks. Tote an Olympus to work, the beach, or off trail – the comfortable carry handles and padded shoulder straps make them easy to transport.