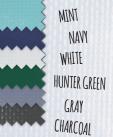

16241 Koozie® Olympus 6-Can Kooler | 9.625"w x 7.6875"h x 7.0625"d | Gray, White, Charcoal, Hunter Green , Navy | as low as \$28.99(C) | min: 24
16110 Koozie® Olympus 9-Can Kooler | 11.375"w x 8.25"h x 7.125"d | Gray, White, Mint, Charcoal, Navy | as low as \$36.44(C) | min: 24
16017 Koozie® Olympus Kooler Tote | 12.625"w x 10"h x 14.75"d | Gray, White, Mint, Charcoal, Navy, Hunter Green | as low as \$48.31(C) | min: 24
15907 Koozie® Olympus 24-Can Kooler | 13"w x 12.25"h x 10"d | Gray, White, Charcoal | as low as \$47.13(C) | min: 24
15906 Koozie® Olympus 36-Can Kooler | 18.5"w x 15"h x 9.75"d | Gray, White, Charcoal | as low as \$62.71(C) | min: 12
16002 Koozie® Olympus 36-Can Kooler Backpack | 13.375"w x 18.5"h x 7.875"d | Gray, White, Mint, Charcoal, Navy, Hunter Green | as low as \$72.47(C) | min: 12
16225 Koozie® Olympus Computer Backpack with Kooler Compartment | 13.625"w x 18.125"h x 6.5"d | Gray, White | as low as \$66.69(C) | min: 24
16190 Koozie® Olympus 24-Can Kooler Backpack | 12"w x 15.375"h x 7.875"d | Gray, White, Mint, Charcoal, Navy | as low as \$56.80(C) | min: 24
Prices Include: 1-color imprint, 1 location | Set-Up Charge: \$72.00(G)