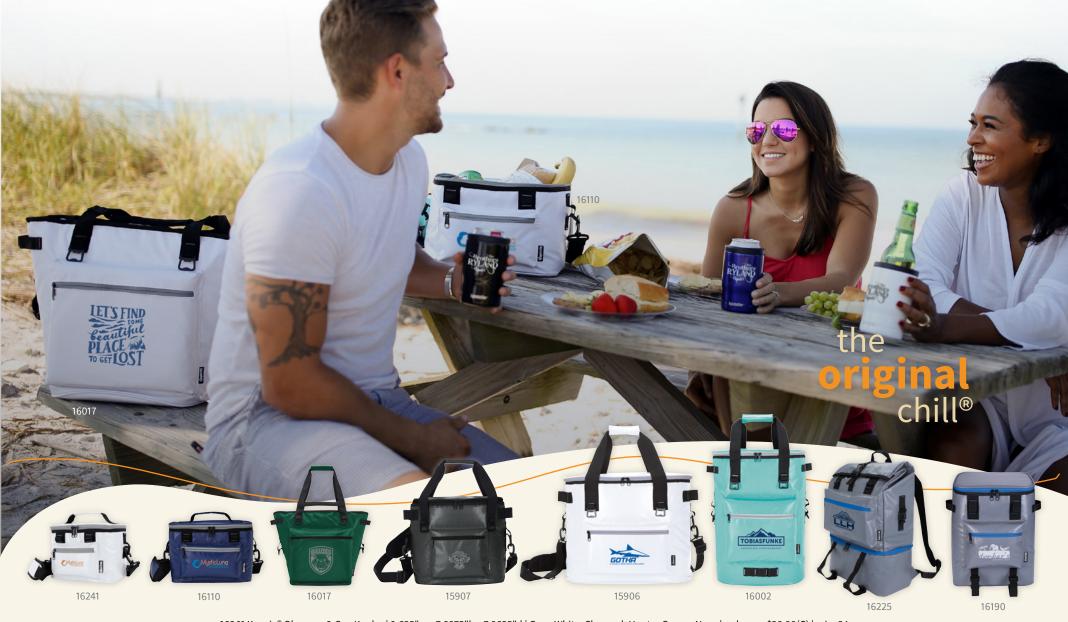

## Koozie® Olympus Koolers are ready to roam wherever you want to go.

Available in a range of sizes, from small totes to large backpacks, you'll find an Olympus that allows you to carry just your lunch or enough grub for all your family or a big group of friends. These high-performance coolers are made with water-resistant tarpaulin, making cleanup a snap, and the heat-sealed PEVA liners help prevent leaks. Tote an Olympus to work, the beach, or off trail – the comfortable carry handles and padded shoulder straps make them easy to transport.

16241 Koozie® Olympus 6-Can Kooler | 9.625"w x 7.6875"h x 7.0625"d | Gray, White, Charcoal, Hunter Green , Navy | as low as \$28.99(C) | min: 24
16110 Koozie® Olympus 9-Can Kooler | 11.375"w x 8.25"h x 7.125"d | Gray, White, Mint, Charcoal, Navy | as low as \$36.44(C) | min: 24
16017 Koozie® Olympus Kooler Tote | 12.625"w x 10"h x 14.75"d | Gray, White, Mint, Charcoal, Navy, Hunter Green | as low as \$48.31(C) | min: 24
15907 Koozie® Olympus 24-Can Kooler | 13"w x 12.25"h x 10"d | Gray, White, Charcoal | as low as \$47.13(C) | min: 24
15906 Koozie® Olympus 36-Can Kooler | 18.5"w x 15"h x 9.75"d | Gray, White, Charcoal | as low as \$62.71(C) | min: 12
16002 Koozie® Olympus 36-Can Kooler Backpack | 13.375"w x 18.5"h x 7.875"d | Gray, White, Mint, Charcoal, Navy, Hunter Green | as low as \$72.47(C) | min: 12
16225 Koozie® Olympus Computer Backpack with Kooler Compartment | 13.625"w x 18.125"h x 6.5"d | Gray, White | as low as \$66.69(C) | min: 24
16190 Koozie® Olympus 24-Can Kooler Backpack | 12"w x 15.375"h x 7.875"d | Gray, White, Mint, Charcoal, Navy | as low as \$56.80(C) | min: 24
Prices Include: 1-color imprint, 1 location | Set-Up Charge: \$72.00(G)