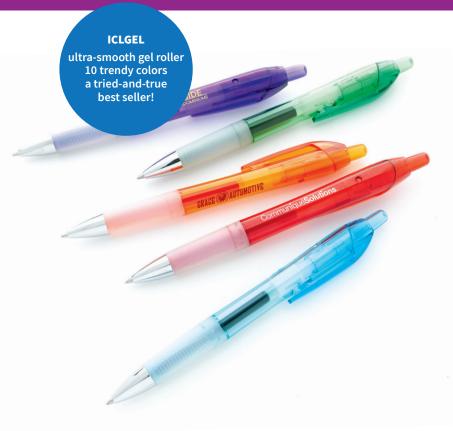

## high-speed large order production

Available on these **popular** styles! Contact your Koozie Group® Sales Representative for pricing.

Up to 30,000 in as few as 5 days!\*

ICLGEL BIC® Intensity® Clic® Gel Pen

With an automatic clip-retracting mechanism, ultra-smooth gel roller, and a variety of trendy colors, the BIC® Intensity® Clic® Gel is a modern take on the retractable pen.