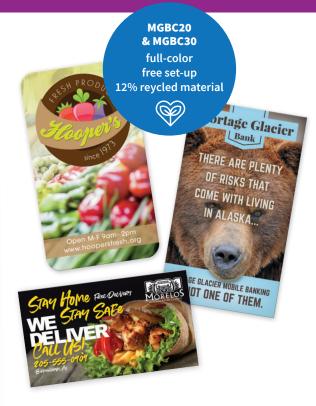

## Up to 30,000 brand magnets in as few as 5 days!\*

Good Value™ 4-Color Process Business Card Magnets

MGBC20 20 Mil | MGBC30 30 Mil

Colorful magnets will bring a bit of pizzazz to any magnetic surface.

Use them to keep important papers and notes within reach.