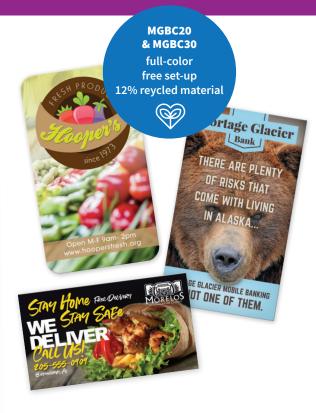

## Up to 30,000 brand magnets in as few as 5 days!\*

Good Value™ 4-Color Process Business Card Magnets

MGBC20 20 Mil | MGBC30 30 Mil

Colorful magnets will bring a bit of pizzazz to any magnetic surface.

Use them to keep important papers and notes within reach.