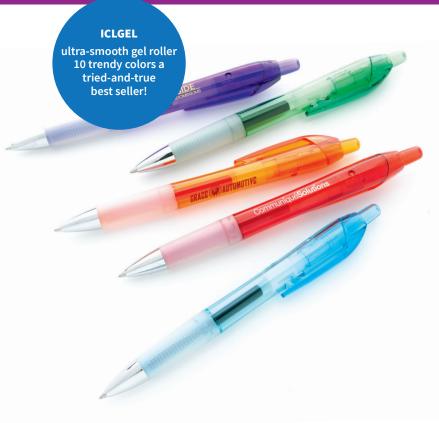

## high-speed large order production

Available on these **popular** styles! Contact your Koozie Group® Sales Representative for pricing.

Up to 30,000 in as few as 5 days!\*

(1-color barrel imprint only)

ICLGEL BIC Intensity Clic Gel Pen

With an automatic clip-retracting mechanism, ultra-smooth gel roller, and a variety of trendy colors, the BIC® Intensity® Clic™ Gel is a modern take on the retractable pen.