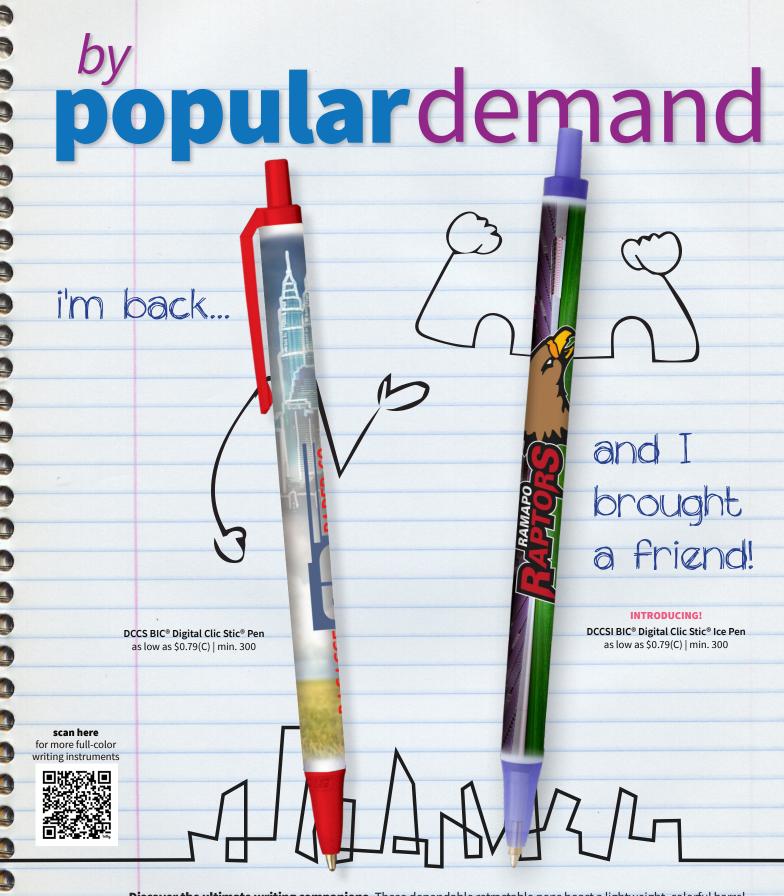

**Discover the ultimate writing companions.** These dependable retractable pens boast a lightweight, colorful barrel and a break-resistant pocket clip for added durability. Their medium ballpoints ensure smooth and consistent writing, while the large full-color imprints on the barrels allow for 360-degree customization. Elevate your writing experience with style and functionality combined in one sleek design.