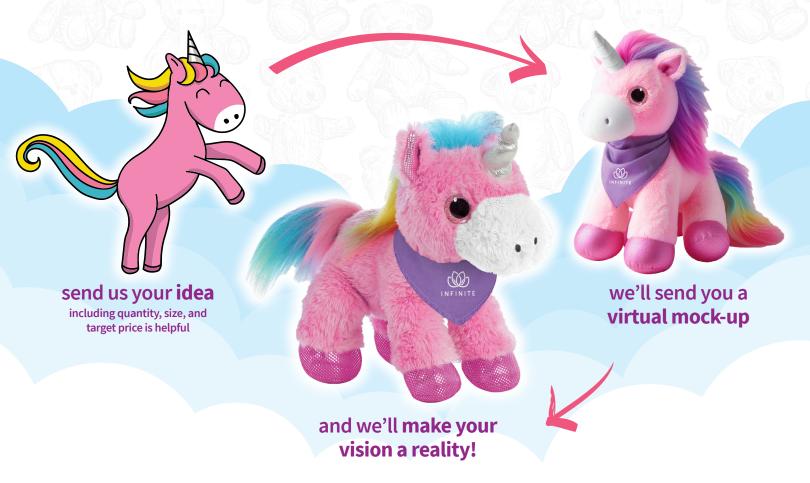

## custom plush is easy with kooziegroup®



## **Great** for:

Sports teams
Corporate mascots
Restaurants
Museums
Zoos
Theme parks
Auto dealerships and service centers
Hospitals and clinics

Family-friendly events
Employee and customer appreciation
...and more!

Minimum Order Quantity: Starting at 1,000 pieces

**Preproduction Sample: 2-3 weeks** 

**Lead Time:** Starting at 45 days after sample approval plus 4–6 weeks

transit time

Imprint Options: Screen print, embroidery, full color, sublimation,

custom tags, and more!





Our plush is CPSIA compliant for ages 0 and up!

Ask your sales rep for more details!

kooziegroup.com | **kooziegroup**® | **keep** the **good** going®