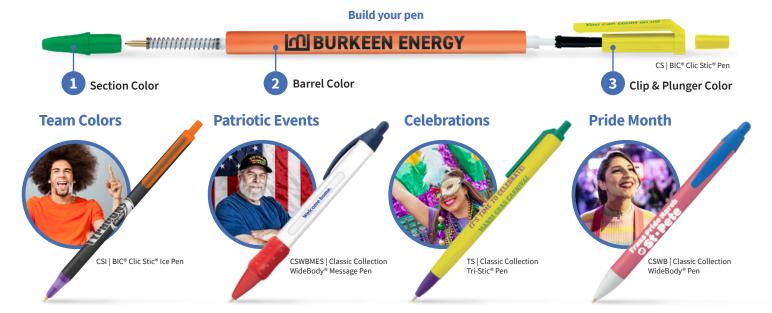

## Choose from these best-selling styles

- BIC® Clic Stic® Pen
- BIC® Clic Stic® Ice Pen
- Classic Collection Tri-Stic® Pen
- Classic Collection WideBody® Pen
- Classic Collection WideBody® Color Grip Pen
- Classic Collection WideBody® Clear Grip Pen
- Classic Collection WideBody® Grip Pen
- Classic Collection WideBody® Ice Grip Pen
- Classic Collection WideBody® Message Pen
- Classic Collection WideBody® Message Pen Colors