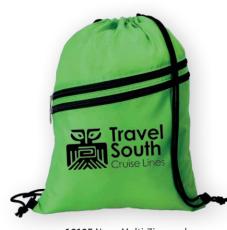

**16167** Good Value<sup>™</sup> RPET Two-Tone Drawstring Backpack as low as \$7.56(C) | min. 100

**A410** Mesh Pocket Drawcord as low as \$3.32(C) | min. 100

**16195** Neon Multi-Zippered Drawstring Backpack as low as \$3.82(C) | min. 100