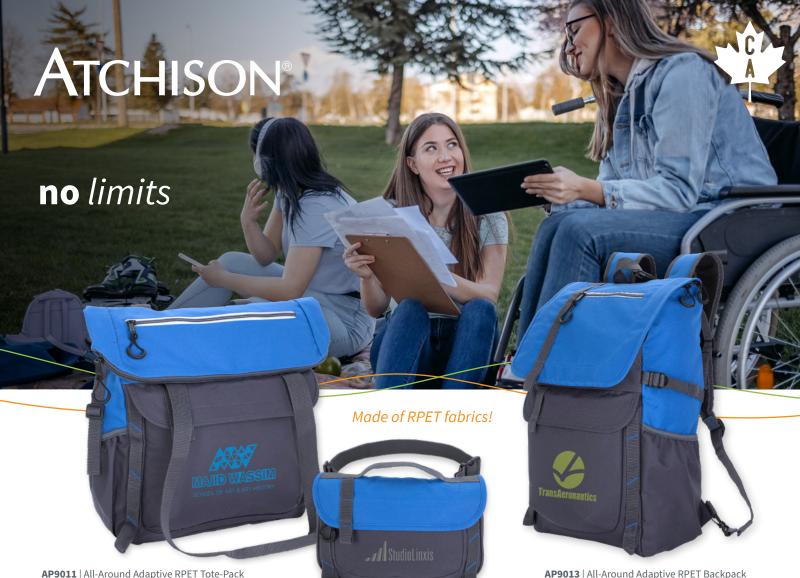

AP9011 | All-Around Adaptive RPET Tote-Pack

Easily transport your items your way with this adaptive tote-pack!

# Discover the Atchison® All-Around Adaptive Collection

Designed with all the adaptive features you need, this collection of RPET bags doesn't sacrifice function for style. Organize your daily necessities or pack for an adventure knowing these bags won't get in your way.