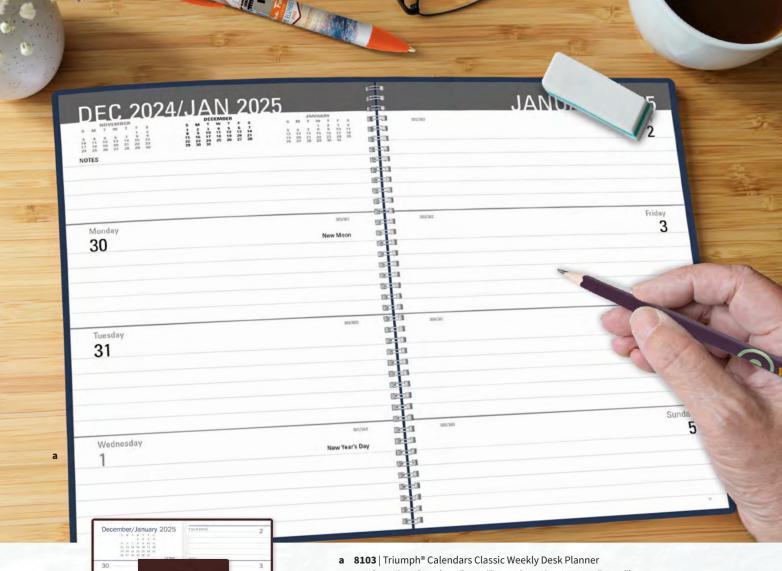

### **Spiral Binding**

The classic look of spiral binding uses a single wire coiled through the calendar to hold it together.

### **Twin Loop Binding**

This binding uses two wires crimped closed to allow the calendar to be flat on a wall or on a desk.

### **Stapled Binding**

Choose stapled binding, also called saddle stitching, for an economical version of a calendar that is also perfect for direct mail.