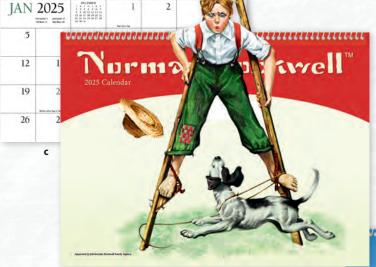

of people would keep a KG Factor item or give it to a friend because it is useful, functional, durable, and attractive.

\*According to a MarketSight® Survey, April 2019. Illustrations from The Saturday Evening Post by Norman Rockwell ©SEPS. Licensed by Curtis Licensing, Indianapolis, Indiana. All rights reserved.