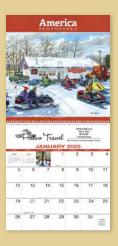

c 7047 | Good Value™ Agriculture Product Size Closed: 11"w x 10.5"h, Product Size Open: 11"w x 19"h Ad Size: 10.215"w x 1.38"h, Standard Decoration: Digital These 13 colorful images capture the beauty and serenity of rural life. thru 7.1.24 as low as \$1.56(C) USD | \$2.26(C) CAD | min. 150 after 7.1.24 as low as \$1.78(C) USD | \$2.58(C) CAD | min. 150 FSC | FULL COLOR | FREE SET-UP | USA PROUD