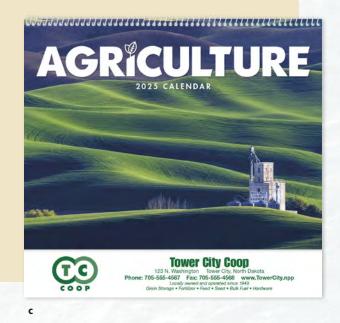

c 7047 | Good Value™ Agriculture Product Size Closed: 11"w x 10.5"h, Product Size Open: 11"w x 19"h Ad Size: 10.215"w x 1.38"h, Standard Decoration: Digital These 13 colorful images capture the beauty and serenity of rural life. thru 7.1.24 as low as \$1.56(C) USD | \$2.26(C) CAD | min. 150 after 7.1.24 as low as \$1.78(C) USD | \$2.58(C) CAD | min. 150 FSC | FULL COLOR | FREE SET-UP | USA PROUD