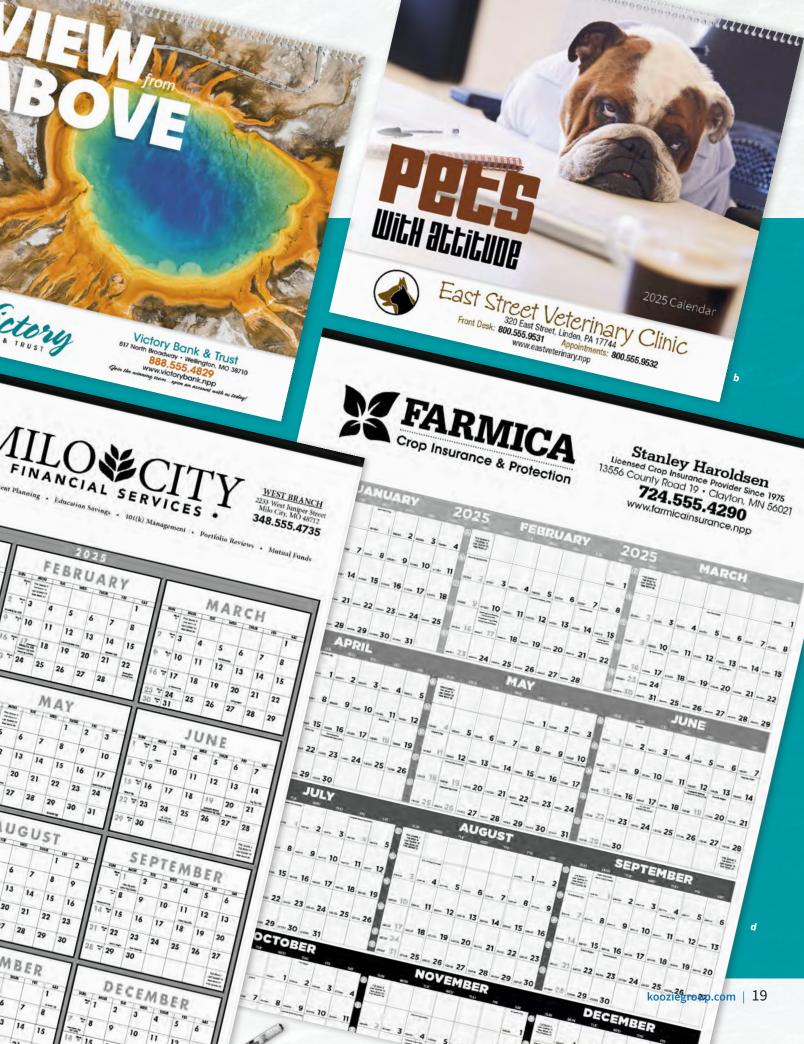

**d 871** | HotLine® Products Vintage Tractors Product Size Closed: 11"w x 10.5"h, Product Size Open: 11"w x 19"h Ad Size: 10.215"w x 1.38"h, Standard Decoration: Digital This calendar brings history to life with images of lovingly restored tractors. thru 7.1.24 as low as \$1.55(C) USD | \$2.25(C) CAD | min. 150 after 7.1.24 as low as \$1.80(C) USD | \$2.61(C) CAD | min. 150 FSC | FULL COLOR | FREE SET-UP | USA PROUD

e 6251 | Triumph® Calendars Time Management Span-A-Year (Non-Laminated) Product Size: 27"w x 38"h Ad Size: 26"w x 5.5"h, Standard Decoration: Offset

At a glance, this popular time-management calendar allows you to view date blocks for the entire year. 6251 thru 7.1.24 as low as \$3.85(A) USD | \$5.58(A) CAD | min. 100