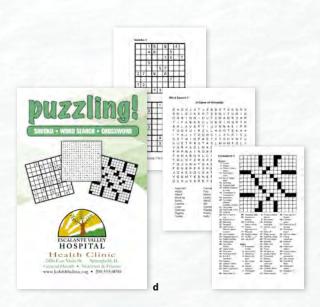

shows one week on each two-page spread. Matte: Blue, Onyx, Red; Leatherette: Black, Burgundy, Navy thru 7.1.24 as low as \$4.07(A) USD | \$5.90(A) CAD | min. 100 after 7.1.24 as low as \$4.88(A) USD | \$7.08(A) CAD | min. 100 SFI | FREE SET-UP | USA PROUD
- c 8101 | Triumph® Calendars Classic Time Manager Product Size Closed: 5.5"w x 8"h, Product Size Open: 11"w x 8"h Ad Size: 4"w x 5.9375"h, Standard Decoration: Foil Stamp This planner divides the day into half-hour slots from 7 a.m. to 6 p.m. and includes a long-range planning calendar and phone number directory. Matte: Blue, Onyx, Red; Leatherette: Black, Burgundy, Navy thru 7.1.24 as low as \$7.82(A) USD | \$11.34(A) CAD | min. 100 after 7.1.24 as low as \$8.80(A) USD | \$12.76(A) CAD | min. 100 SFI | FREE SET-UP | USA PROUD











- a 8102 | Triumph® Calendars Weekly Time Manager Product Size Closed: 9"w x 11"h, Product Size Open: 18"w x 11"h Ad Size: 7"w x 7.125"h, Standard Decoration: Foil Stamp Functional and detailed, this weekly time manager makes efficient record-keeping a breeze. Matte: Blue, Onyx, Red; Leatherette: Black, Burgundy, Navy thru 7.1.24 as low as \$12.93(A) USD | \$18.75(A) CAD | min. 50 after 7.1.24 as low as \$14.75(A) USD | \$21.39(A) CAD | min. 50 SFI | FREE SET-UP | USA PROUD
- **b** 8150 | Triumph® Calendars Monthly Planner Product Size Closed: 9"w x 11"h, Product Size Open: 18"w x 11"h Ad Size: 7"w x 7.125"h, Standard Decoration: Foil Stamp Each two-page spread of this planner displays an entire month and provides ample space for notes. Matte: Blue, Onyx, Red; Leatherette: Apple Red, Bea