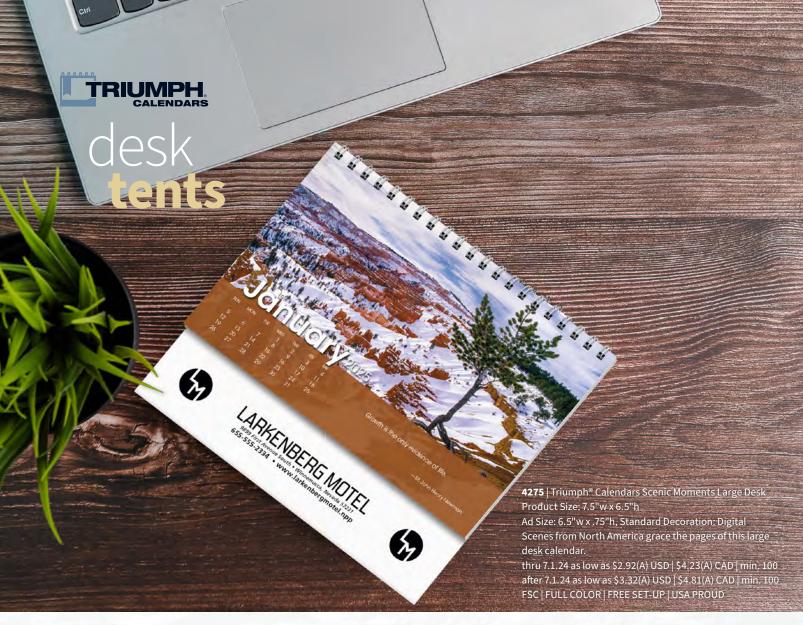

## RIUMPH.

| appointments            | 20 |
|-------------------------|----|
| executives              | 25 |
| pockets                 | 29 |
| tip-on images           | 31 |
| desk tents              | 32 |
| memo                    | 35 |
| press-n-stick/stick ups | 36 |
| desk pads               | 41 |
| contractors             | 43 |
| commercial              | 44 |
| commercial hangers      | 46 |
| span-a-years            | 47 |
| planners                | 50 |
|                         |    |