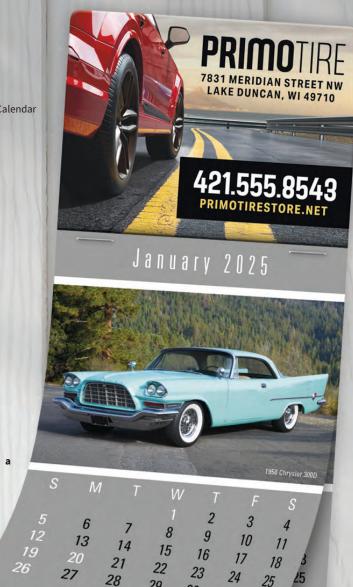

**d 871** | HotLine® Products Vintage Tractors Product Size Closed: 11"w x 10.5"h, Product Size Open: 11"w x 19"h Ad Size: 10.215"w x 1.38"h, Standard Decoration: Digital This calendar brings history to life with images of lovingly restored tractors. thru 7.1.24 as low as \$1.55(C) USD | \$2.25(C) CAD | min. 150 after 7.1.24 as low as \$1.80(C) USD | \$2.61(C) CAD | min. 150 FSC | FULL COLOR | FREE SET-UP | USA PROUD