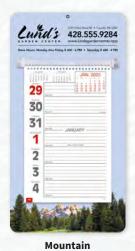

duct Size: 6"w x 5"h

Ad Size: 5.18"w x 1.12"h, Standard Decoration: Foil Stamp The Memo offers a convenient size where a quick reference calendar is needed.

Red & White, Woodgrain & Beige

thru 7.1.24 as low as \$2.07(A) USD | \$3.00(A) CAD | min. 100 after 7.1.24 as low as \$2.39(A) USD | \$3.47(A) CAD | min. 100 SFI | FREE SET-UP | USA PROUD

### c 4305 | Triumph® Calendars Legacy

Product Size: 6"w x 4.5"h

Ad Size: 5.25"w x 1"h, Standard Decoration: Foil Stamp This economical choice is the perfect desk accessory. Maroon, White

thru 7.1.24 as low as \$1.26(A) USD | \$1.83(A) CAD | min. 100 after 7.1.24 as low as \$1.94(A) USD | \$2.81(A) CAD | min. 100 SFI | FREE SET-UP | USA PROUD

USA



scan for details scan for details







Check out more items like this at kooziegroup.com!









Rural

**4402** | Triumph® Calendars Full-Color Weekly Memo Product Size: 7"w x 13"h,

Ad Size: 6.25"w x 2"h, S, Standard Decoration: Digital This durable calendar features a colorful, sturdy wall-mount board and spiral-bound pages on a hanging bar. thru 7.1.24 as low as 5.81(A) USD | 8.42(A) CAD | min. 100 after 7.1.24 as low as \$6.15(A) USD | \$8.92(A) CAD | min. 100 SFI | FULL COLOR | FREE SET-UP



# ess-n-stick

These compact calendars offer so many options! Choose a grid and then customize the look by selecting one of our 30+ mount shapes to suit your brand's personality. See kooziegroup.com for all shapes and ad sizes.





|    | М  |    |    |    |    |    |
|----|----|----|----|----|----|----|
|    |    |    |    | 2  | 3  | 4  |
|    | 6  | 7  | 8  | 9  | 10 | 11 |
| 12 |