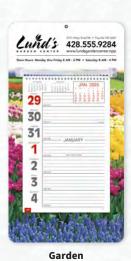

roduct Size: 6"w x 5"h

Ad Size: 5.18"w x 1.12"h, Standard Decoration: Foil Stamp The Memo offers a convenient size where a quick reference calendar is needed.

Red & White, Woodgrain & Beige

thru 7.1.24 as low as \$2.07(A) USD | \$3.00(A) CAD | min. 100 after 7.1.24 as low as \$2.39(A) USD | \$3.47(A) CAD | min. 100 SFI | FREE SET-UP | USA PROUD

### c 4305 | Triumph® Calendars Legacy

Product Size: 6"w x 4.5"h

Ad Size: 5.25"w x 1"h, Standard Decoration: Foil Stamp This economical choice is the perfect desk accessory. Maroon, White

thru 7.1.24 as low as \$1.26(A) USD | \$1.83(A) CAD | min. 100 after 7.1.24 as low as \$1.94(A) USD | \$2.81(A) CAD | min. 100 SFI | FREE SET-UP | USA PROUD

USA



scan for details scan for details







Check out more items like this at kooziegroup.com!









Rural

**4402** | Triumph® Calendars Full-Color Weekly Memo Product Size: 7"w x 13"h,

Ad Size: 6.25"w x 2"h, S, Standard Decoration: Digital This durable calendar features a colorful, sturdy wall-mount board and spiral-bound pages on a hanging bar. thru 7.1.24 as low as 5.81(A) USD | 8.42(A) CAD | min. 100 after 7.1.24 as low as \$6.15(A) USD | \$8.92(A) CAD | min. 100 SFI | FULL COLOR | FREE SET-UP



# ess-n-stick

These compact calendars offer so many options! Choose a grid and then customize the look by selecting one of our 30+ mount shapes to suit your brand's personality. See kooziegroup.com for all shapes and ad sizes.





|    | М  |    |    |    |    |    |
|----|----|----|----|----|----|----|
|    |    |    |    | 2  | 3  | 4  |
|    | 6  | 7  | 8  | 9  | 10 | 11 |
| 12