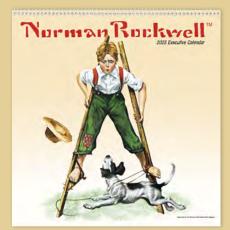

of people would keep a KG Factor item or give it to a friend because it is useful, functional, durable, and attractive.

\*According to a MarketSight® Survey, April 2019. Illustrations from The Saturday Evening Post by Norman Rockwell ©SEPS. Licensed by Curtis Licensing, Indianapolis, Indiana. All rights reserved.