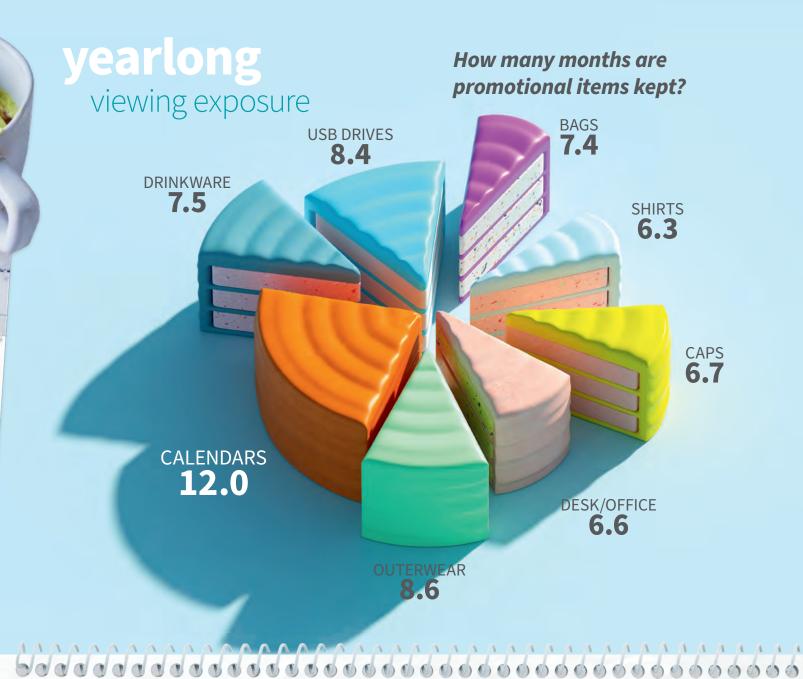

## powerful connections

Think printed calendars are obsolete or old-fashioned? Think again!

19 20 21 23 24 22 26 28 30 86%

> of people who use a digital calendar also use a printed calendar.\*

**Every single day**, 365 days a year, promotional calendars put your brand message in front of customers.

**89%** of people who receive a promotional calendar are likely to use it.\*

**67%** of people use both a digital and

75% of people keep a promotional

**61%** of people can name the advertiser the last **12** months.\*\*\*