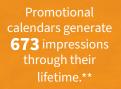

**89%** of people who receive a promotional calendar are likely to use it.\*

**67%** of people use both a digital and

75% of people keep a promotional

**61%** of people can name the advertiser the last **12** months.\*\*\*